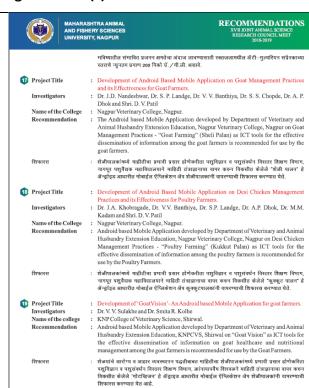

### 3. Research Recommendations: Dept. of Vet. & A.H. Extension Education, NVC, Nagpur

| Sr. No.         | 01                                                                      |  |  |  |
|-----------------|-------------------------------------------------------------------------|--|--|--|
| Year            | 2016-17: XV Joint Animal Science Research Council Meet                  |  |  |  |
|                 | (Project Title No. 13/2016-17, Page No. – 04)                           |  |  |  |
| Project Title   | A Comparative Study of Adoption of Dairy Husbandry Practices            |  |  |  |
|                 | (DHPs) in Conventional and Loose Housing System (LHS) by Dairy          |  |  |  |
|                 | Farmers in Western Maharashtra                                          |  |  |  |
| Investigators   | Dr. Pawan A. Pawade, Dr. Sariput P. Landge, Dr. Vaishali V. Banthiya,   |  |  |  |
|                 | Dr. M. S. Patil, Dr. G. P. Shende and Shri. D. V. Patil                 |  |  |  |
| Recommendations | The loose housing system is recommended for rearing of dairy cattle     |  |  |  |
|                 | considering the advantages such as low capital requirement for building |  |  |  |
|                 | the shed, efficient utilization of feed and water, lower requirement of |  |  |  |
|                 | labour, lower incidence of mastitis, other illnesses, lameness and      |  |  |  |
|                 | infertility and ease in heat detection.                                 |  |  |  |
| Sr. No.         | 02                                                                      |  |  |  |
| Year            | 2018-19: XVII Joint Animal Science Research Council Meet                |  |  |  |
|                 | (Project Title No. 17/2018-19, Page No. – 06)                           |  |  |  |
| Project Title   | Development of Android Based Mobile Application on Goat                 |  |  |  |
|                 | Management Practices and its Effectiveness for Goat Farmers             |  |  |  |
| Investigators   | Dr. Jishant D. Nandeshwar, Dr. Sariput P. Landge, Dr. Vaishali V.       |  |  |  |
|                 | Banthiya, Dr. S. S. Chopde, Dr. A. P. Dhok and Shri. D. V. Patil        |  |  |  |
| Recommendations | The Android based Mobile Application developed by Department of         |  |  |  |

| Veterinary                                                            | and   | Animal    | Husbandry   | Extension    | Education,    | Nagpur    |
|-----------------------------------------------------------------------|-------|-----------|-------------|--------------|---------------|-----------|
| Veterinary                                                            | Colle | ge, Nagp  | our on Goat | Managemen    | nt Practices  | - "Goat   |
| Farming" (                                                            | Sheli | Palan) as | ICT tools f | or the effec | tive dissemir | nation of |
| information among the goat farmers is recommended for use by the goat |       |           |             |              |               |           |
| farmers.                                                              |       | 5         |             |              | •             | 3         |

| Sr. No.         | 03                                                                    |  |  |
|-----------------|-----------------------------------------------------------------------|--|--|
| Year            | 2018-19: XVII Joint Animal Science Research Council Meet              |  |  |
|                 | (Project Title No. 18/2018-19, Page No. – 06)                         |  |  |
| Project Title   | Development of Android Based Mobile Application on Desi Chicken       |  |  |
|                 | Management Practices and its Effectiveness for Poultry Farmers        |  |  |
| Investigators   | Dr. Jotshana A. Khobragade, Dr. Vaishali V. Banthiya, Dr. Sariput P.  |  |  |
|                 | Landge, Dr. A. P. Dhok, Dr. M. M. Kadam and Shri. D. V. Patil         |  |  |
| Recommendations | Android based Mobile Application developed by Department of           |  |  |
|                 | Veterinary and Animal Husbandry Extension Education, Nagpur           |  |  |
|                 | Veterinary College, Nagpur on Desi Chicken Management Practices -     |  |  |
|                 | "Poultry Farming" (Kukkut Palan) as ICT tools for the effective       |  |  |
|                 | dissemination of information among the poultry farmers is recommended |  |  |
|                 | for use by the Poultry Farmers.                                       |  |  |

| Sr. No.              | 04                                                                   |  |  |  |
|----------------------|----------------------------------------------------------------------|--|--|--|
| Year                 | 2019-20: 18 <sup>th</sup> Joint Animal Science Research Council Meet |  |  |  |
|                      | (Project Title No. 11/2019-20, Page No. – 04)                        |  |  |  |
| <b>Project Title</b> | Development of Android Based Mobile Application on Dairy             |  |  |  |
|                      | Management Practices and its Effectiveness for Dairy Farmers.        |  |  |  |
| Investigators        | Dr. Nitin Kumar Mishra, Dr. Sariput P. Landge, Dr. Vaishali V.       |  |  |  |
|                      | Banthiya, Dr. S. S. Chopde, Dr. A. P. Dhok, and Shri. D. V. Patil    |  |  |  |
| Recommendations      | The Android based Mobile Application developed by Department of      |  |  |  |
|                      | Veterinary and Animal Husbandry Extension Education, Nagpur          |  |  |  |
|                      | Veterinary College, Nagpur on Dairy Management Practices - "Dairy    |  |  |  |
|                      | Farming" (Dugdha Vyavasaya) is recommended as an ICT tool for the    |  |  |  |
|                      | effective dissemination of information among the dairy farmers.      |  |  |  |