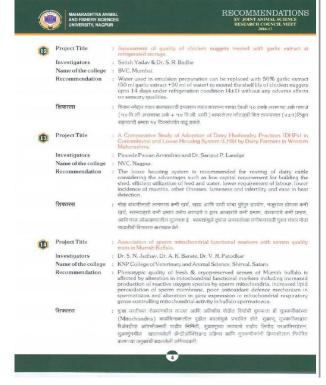

### 3. Research Recommendations: Dept. of Vet. & A.H. Extension Education, NVC, Nagpur

| Sr. No.         | 01                                                                      |  |  |  |
|-----------------|-------------------------------------------------------------------------|--|--|--|
| Year            | 2016-17: XV Joint Animal Science Research Council Meet                  |  |  |  |
|                 | (Project Title No. 13/2016-17, Page No. – 04)                           |  |  |  |
| Project Title   | A Comparative Study of Adoption of Dairy Husbandry Practices            |  |  |  |
|                 | (DHPs) in Conventional and Loose Housing System (LHS) by Dairy          |  |  |  |
|                 | Farmers in Western Maharashtra                                          |  |  |  |
| Investigators   | Dr. Pawan A. Pawade, Dr. Sariput P. Landge, Dr. Vaishali V. Banthiya,   |  |  |  |
|                 | Dr. M. S. Patil, Dr. G. P. Shende and Shri. D. V. Patil                 |  |  |  |
| Recommendations | The loose housing system is recommended for rearing of dairy cattle     |  |  |  |
|                 | considering the advantages such as low capital requirement for building |  |  |  |
|                 | the shed, efficient utilization of feed and water, lower requirement of |  |  |  |
|                 | labour, lower incidence of mastitis, other illnesses, lameness and      |  |  |  |
|                 | infertility and ease in heat detection.                                 |  |  |  |
| Sr. No.         | 02                                                                      |  |  |  |
| Year            | 2018-19: XVII Joint Animal Science Research Council Meet                |  |  |  |
|                 | (Project Title No. 17/2018-19, Page No. – 06)                           |  |  |  |
| Project Title   | Development of Android Based Mobile Application on Goat                 |  |  |  |
|                 | Management Practices and its Effectiveness for Goat Farmers             |  |  |  |
| Investigators   | Dr. Jishant D. Nandeshwar, Dr. Sariput P. Landge, Dr. Vaishali V.       |  |  |  |
|                 | Banthiya, Dr. S. S. Chopde, Dr. A. P. Dhok and Shri. D. V. Patil        |  |  |  |
| Recommendations | The Android based Mobile Application developed by Department of         |  |  |  |

| Veterinary                                                            | and   | Animal    | Husbandry   | Extension    | Education,    | Nagpur    |
|-----------------------------------------------------------------------|-------|-----------|-------------|--------------|---------------|-----------|
| Veterinary                                                            | Colle | ge, Nagp  | our on Goat | Managemen    | nt Practices  | - "Goat   |
| Farming" (                                                            | Sheli | Palan) as | ICT tools f | or the effec | tive dissemir | nation of |
| information among the goat farmers is recommended for use by the goat |       |           |             |              |               |           |
| farmers.                                                              |       | 5         |             |              | •             | 3         |